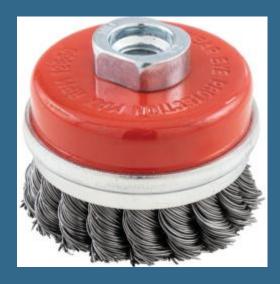

## CROMWELL York. 100mm x M14Twist Knot Cup Brush 50 **SWG**

Cod produs: preturile contin TVA 19% YRK2955430K

## **Despre produs**

Twisted Knot Cup Brushes are good to be used to clean large area efficiently and more aggressive compared to crimped wire brushes. The steel supported rings reduce the wire flare and have more aggressive effect.. Good for use on flat surfaces. Features and Benefits o Heavy duty, cleaning of large metal surface. o Weld scale and corrosion removal. o Pre-paint surface preparation. o Ideal for cleaning welds and fabricated steelworks. o Suited for use on appropriate angle grinders.