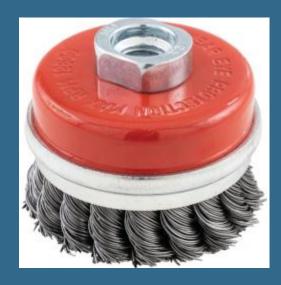

## CROMWELL York. 100 x 22mm Twist Knot Cup Brush 50 SWG - Plain Bore

Cod produs: preturile contin TVA 19%
YRK2955420K

## **Despre produs**

Twisted Knot Cup Brushes are good to be used to clean large area efficiently and more aggressive compared to crimped wire brushes. The steel supported rings reduce the wire flare and have more aggressive effect. Good for use on flat surfaces. o Heavy duty, cleaning of large metal surface. o Weld scale and corrosion removal. o Pre-paint surface preparation. o Ideal for cleaning welds and fabricated steelworks. o Suited for use on appropriate angle grinders.