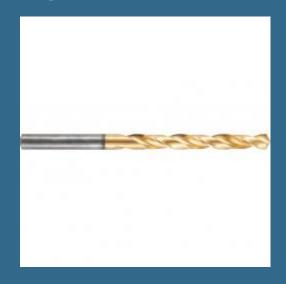

## CROMWELL SwissTech. Jobber Drill, 3.8mm, Normal Helix, High Speed Steel, TiN

| Cod produs: | preturile contin TVA 19% |
|-------------|--------------------------|
| SWT1250038A |                          |

## **Despre produs**

Series 1001 general purpose drill, to drill steels with a tensile strength up to 1,000N/mm2, cast steel, grey cast iron, malleable cast iron, nickel brass and graphite. TiN coating provides longer tool life. Features and Benefits o HSS construction for increased strength o TiN coating provides longer tool life due to increased heat and wear resisitance o Ideal for general purpose use Standards o Manufactured to DIN 338 RN, DIN 338.