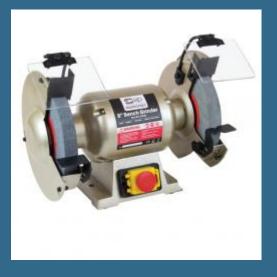

## CROMWELL SIP. 07628, Professional Bench Grinder, 25.4mm x 203mm, 230V, 550W

Cod produs: SIP2770759N preturile contin TVA 19%

## **Despre produs**

Professional bench grinder with a robust metal housing and precision sealed, lubricated spindle bearings giving maximum performance and a longer working life. The powerful 550W induction motor powers 2 grinding wheels which are 8in. diameter, 1in. width with 5/8in. bore. Features and Benefits o NVR switch for added safety o Supplied with 1 coarse and 1 medium hard wearing grinding wheel. o 8in rotary wire brush included o Specifically designed to comfortably work with various metals Typical Applications o Ideal for the fast sharpening of workshop and garage tools o Grinding and prep work of Various metals o Cleaning of weld seems with included rotary wire brush Need support to find the right solution [contact our Technical Product Support Team](https://www.cromwell.co.uk/info/technical)