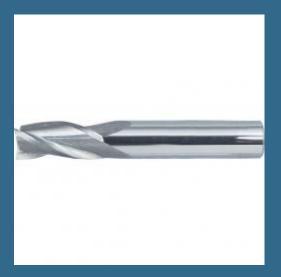

## CROMWELL Sherwood. End Mill, Regular, Plain Round Shank, 11mm, Bright, Carbide, 4fl

Cod produs:

SHR1616220K

## **Despre produs**

For optimum performance and maximum swarf removal when plunging, slotting and routing in light alloys, brass, aluminium, non-ferrous and other soft materials. Manufactured to USCTi Standards. Their 4 flute design offers maximum rigidity for increased strength when cutting. Features and Benefits o Carbide micrograin construction for increased strength o 4 flutes for maximum rigidity o Offfers maximum swarf removal when plunging, slotting and routing in soft and non-ferrous materials Standards o Manufactured to USCTi Standards Notes o Diameter: Over 1.00 ~ up to 6.00. Tolerance: +0.000, -0.050 o Diameter: Over 6.00 ~ up to 25.00. Tolerance: +0.000, -0.080