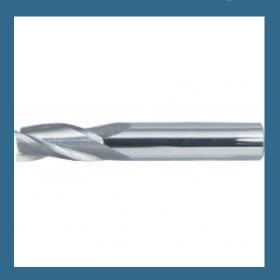

## CROMWELL Sherwood. End Mill, Regular, Plain Round Shank, 4.5mm, Bright, Carbide, 4fl

Cod produs:

SHR1616090K

## **Despre produs**

For optimum performance and maximum swarf removal when plunging, slotting and routing in light alloys, brass, aluminium, non-ferrous and other soft materials. Manufactured to USCTi Standards. Their 4 flute design offers maximum rigidity for increased strength when cutting. Features and Benefits o Carbide micrograin construction for increased strength o 4 flutes for maximum rigidity o Offfers maximum swarf removal when plunging, slotting and routing in soft and non-ferrous materials Standards o Manufactured to USCTi Standards Notes o Diameter: Over 1.00 ~ up to 6.00. Tolerance: +0.000, -0.050 o Diameter: Over 6.00 ~ up to 25.00. Tolerance: +0.000, -0.080