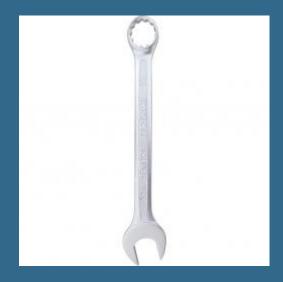

## CROMWELL Senator. Double End, Combination Spanner, 28mm, Metric

Cod produs: preturile contin TVA 19%
SEN5825201Z

## **Despre produs**

Forged from vanadium steel, these superb quality combination spanners feature a satin finish. Double-ended with a bi-hexagon ring, both ends are offset at a 15? angle for convenience. Features and Benefits o Fully hardened and tempered for durability o Professional quality to suit a range of tasks o Offset ends allow easy access to nuts and bolts o Available in sizes ranging from 6mm-32mm to ensure you find the correct product for your application Typical Applications o DIY o Engineering o Construction o Automotive Standards o DIN 3113