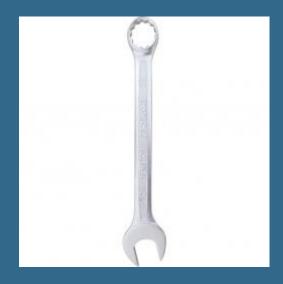

## CROMWELL Senator. Double End, Combination Spanner, 25mm, Metric

Cod produs: preturile contin TVA 19%
SEN5825201W

## **Despre produs**

Forged from vanadium steel, these superb quality combination spanners feature a satin finish. Double-ended with a bi-hexagon ring, both ends are offset at a 15? angle for convenience. Features and Benefits o Fully hardened and tempered for durability o Professional quality to suit a range of tasks o Offset ends allow easy access to nuts and bolts o Available in sizes ranging from 6mm-32mm to ensure you find the correct product for your application Typical Applications o DIY o Engineering o Construction o Automotive Standards o DIN 3113