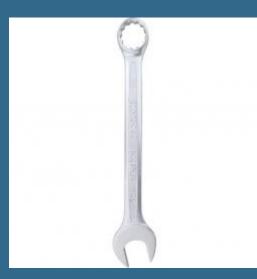

## **CROMWELL Senator. Double End, Combination Spanner,** 6mm, Metric

## **Despre produs**

Forged from vanadium steel, these superb quality combination spanners feature a satin finish. Double-ended with a bi-hexagon ring, both ends are offset at a 15? angle for convenience. Features and Benefits o Fully hardened and tempered for durability o Professional quality to suit a range of tasks o Offset ends allow easy access to nuts and bolts o Available in sizes ranging from 6mm-32mm to ensure you find the correct product for your application Typical Applications o DIY o Engineering o Construction o Automotive Standards o DIN 3113