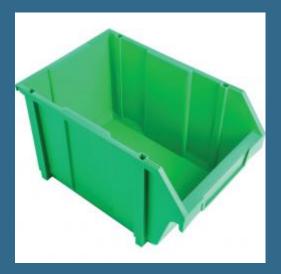

## CROMWELL Matlock. Storage Bins, Plastic, Green, 280x425x260mm

Cod produs:

MTL4041085G

preturile contin TVA 19%

## **Despre produs**

Available in four attractive colours and an array of sizes and specifications to suit your needs, these plastic storage bins are incredibly versatile. Manufactured from high strength polypropylene which is corrosion resistant and robust, they possess an interlocking design that allows for the bins to be hung on any standard louvre panel as well as being able to stand freely to suit individual preference. A simple and elegant way to maximise your storage space. Features and Benefits o Manufactured from a high strength and durable polypropylene making it a long lasting product o Has an interlocking design that allows for it to be hung on a standard louvre panel o Can be nested and stacked to help optimise your storage o Available in a range of four attractive colours to suit your personal tastes and needs Typical Applications o Ideal for being hung upon a louvred panel as well as being used for free standing storage. The range of colours makes it useful in institutional settings Notes o All measurements given are the outer dimensions and have a tolerance of +/-2.5mm