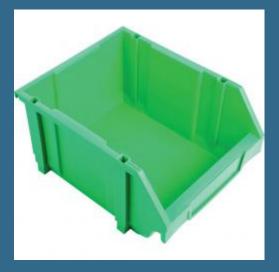

## CROMWELL Matlock. Storage Bins, Plastic, Green, <u>280x350x184mm</u>

Cod produs:

MTL4041077G

preturile contin TVA 19%

## Despre produs

Greutate g: 807

Available in four attractive colours and an array of sizes and specifications to suit your needs, these plastic storage bins are incredibly versatile. Manufactured from high strength polypropylene which is corrosion resistant and robust, they possess an interlocking design that allows for the bins to be hung on any standard louvre panel as well as being able to stand freely to suit individual preference. A simple and elegant way to maximise your storage space. Features and Benefits o Manufactured from a high strength and durable polypropylene making it a long lasting product o Has an interlocking design that allows for it to be hung on a standard louvre panel o Can be nested and stacked to help optimise your storage o Available in a range of four attractive colours to suit your personal tastes and needs Typical Applications o Ideal for being hung upon a louvred panel as well as being used for free standing storage. The range of colours makes it useful in institutional settings Notes o All measurements given are the outer dimensions and have a tolerance of +/-2.5mm